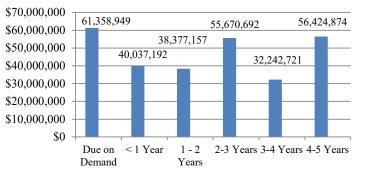

#### Maturity Schedule

| Maturity      | Market Value   | %       |
|---------------|----------------|---------|
| Due on Demand |                |         |
|               | 61,358,949     | 21.60%  |
| < 1 Year      | 40,037,192     | 14.09%  |
| 1 - 2 Years   | 38,377,157     | 13.51%  |
| 2-3 Years     | 55,670,692     | 19.59%  |
| 3-4 Years     | 32,242,721     | 11.35%  |
| 4-5 Years     | 56,424,874     | 19.86%  |
| Total         | \$ 284,111,585 | 100.00% |